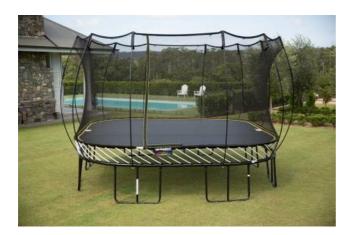

EAL VOCABULARY AT HOME VOCABULARY

#### **OUTSIDE**

### Garage



### **Drive** way





### Door



### Door knob



### **Door lock**





### Window



### **Shutters**



### Garden





### **Front Yard**



### Back yard



Grass (Grama)





### Lawn (Gramado)



#### Lawn mower



### Bell





# Peephole



### **Balcony**



# Porch





# **Porch Swing**



### Hammock



### **Stairs**



Equipe English Evolution



### Steps (quando são somente os degraus)



### **Fence**





Equipe English Evolution



### **Outdoor Furniture**



**Outdoor Umbrella** 



**Louge Chair** 



Equipe English Evolution



# **Swimming Pool**



### **Pool Deck**



Bench





### Gutter



**Tree House** 



**Swing** 





### **Trampoline**

(cama elástica – comum nos quintais americanos)