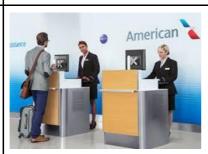

## Match the picture with the correct answer.

1

- 1. boarding gate
- 2. boarding pass
- 3. security gate
- 4. check in counter

2

- 1. boarding gate
- 2. boarding pass
- 3. security gate
- 4. check in counter