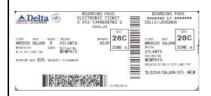

## Match the picture with the correct answer.

1

- 1. boarding gate
- 2. boarding pass
- 3. security gate
- 4. check in counter

2

- 1. boarding gate
- 2. boarding pass
- 3. security gate
- 4. check in counter