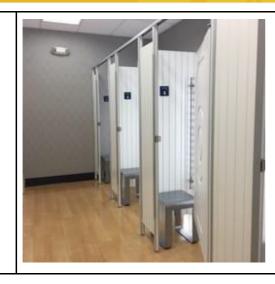

Todos os Diretos Reservados I www.englishevolution.com

| 13 | Active and the second sec | a. receipt<br>b. register<br>c. dressing room<br>d. hanger |
|----|------------------------------------------------------------------------------------------------------------------------------------------------------------------------------------------------------------------------------------------------------------------------------------------------------------------------------------------------------------------------------------------------------------------------------------------------------------------------------------------------------------------------------------------------------------------------------------------------------------------------------------------------------------------------------------------------------------------------------------------------------------------------------------------------------------------------------------------------------------------------------------------------------------------------------------------------------------------------------------------------------------------------------------------------------------------------------------------------------------------------------------------------------------------------------------------------------------------------------------------------------------------------------------------------------------------------------------------------------------------------------------------------------------------------------------------------------------------------------------------------------------------------------------------------------------------------------------------------------------------------------------------------------------------------------------------------------------------------------------------------------------------------------------------------------------------------------------------------------------------------------------|------------------------------------------------------------|
| 14 |                                                                                                                                                                                                                                                                                                                                                                                                                                                                                                                                                                                                                                                                                                                                                                                                                                                                                                                                                                                                                                                                                                                                                                                                                                                                                                                                                                                                                                                                                                                                                                                                                                                                                                                                                                                                                                                                                    | a. receipt<br>b. register<br>c. dressing room<br>d. hanger |
| 15 | Market Street<br>Surfaces<br>(15) 973-0538                                                                                                                                                                                                                                                                                                                                                                                                                                                                                                                                                                                                                                                                                                                                                                                                                                                                                                                                                                                                                                                                                                                                                                                                                                                                                                                                                                                                                                                                                                                                                                                                                                                                                                                                                                                                                                         | a. receipt<br>b. register<br>c. dressing room<br>d. hanger |