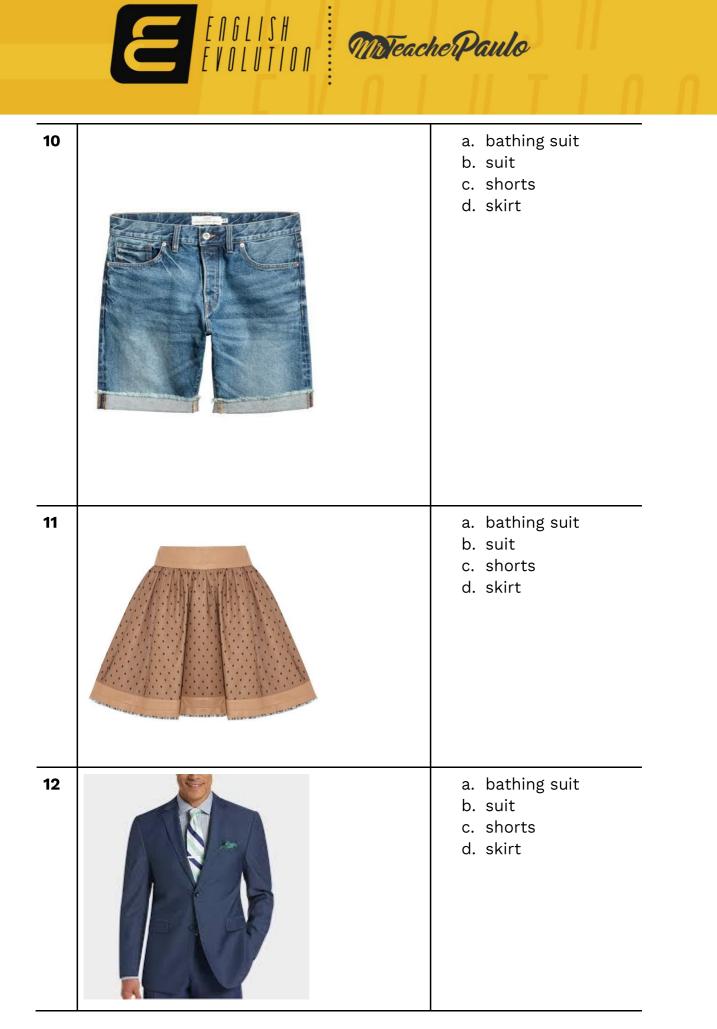

Todos os Diretos Reservados I www.englishevolution.com

| 7 | a. scarf<br>b. boots<br>c. belt<br>d. tie           |
|---|-----------------------------------------------------|
| 8 | a. scarf<br>b. boots<br>c. belt<br>d. tie           |
| 9 | a. bathing suit<br>b. suit<br>c. shorts<br>d. skirt |