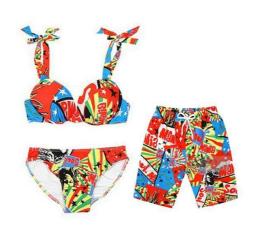

- a. scarf
- b. boots
- c. belt
- d. tie

8

- a. scarf
- b. boots
- c. belt
- d. tie

- a. bathing suit
- b. suit
- c. shorts
- d. skirt

a. bathing suit 10 b. suit c. shorts d. skirt a. bathing suit 11 b. suit c. shorts d. skirt 12 a. bathing suit b. suit c. shorts d. skirt