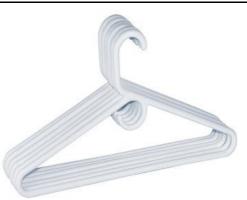

Equipe English Evolution

13

- a. receipt
- b. register
- c. dressing room
- d. hanger

14

- a. receipt
- b. register
- c. dressing room
- d. hanger

- a. receipt
- b. register
- c. dressing room
- d. hanger

- a. receipt
- b. register
- c. dressing room
- d. hanger