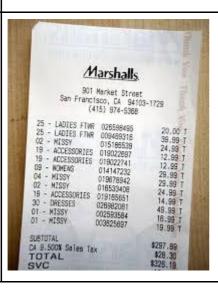

Equipe English Evolution

13

- a. receipt
- b. register
- c. dressing room
- d. hanger

14

- a. receipt
- b. register
- c. dressing room
- d. hanger

- a. receipt
- b. register
- c. dressing room
- d. hanger

- a. receipt
- b. register
- c. dressing room
- d. hanger