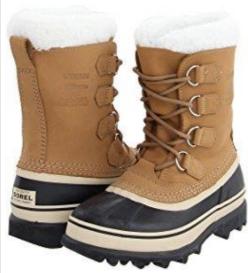

- a. scarf
- b. boots
- c. belt
- d. tie

8

- a. scarf
- b. boots
- c. belt
- d. tie

- a. bathing suit
- b. suit
- c. shorts
- d. skirt

a. bathing suit 10 b. suit c. shorts d. skirt a. bathing suit 11 b. suit c. shorts d. skirt 12 a. bathing suit b. suit c. shorts d. skirt