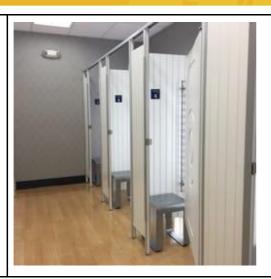

Equipe English Evolution

13

- a. receipt
- b. register
- c. dressing room
- d. hanger

14

- a. receipt
- b. register
- c. dressing room
- d. hanger

- a. receipt
- b. register
- c. dressing room
- d. hanger

- a. receipt
- b. register
- c. dressing room
- d. hanger